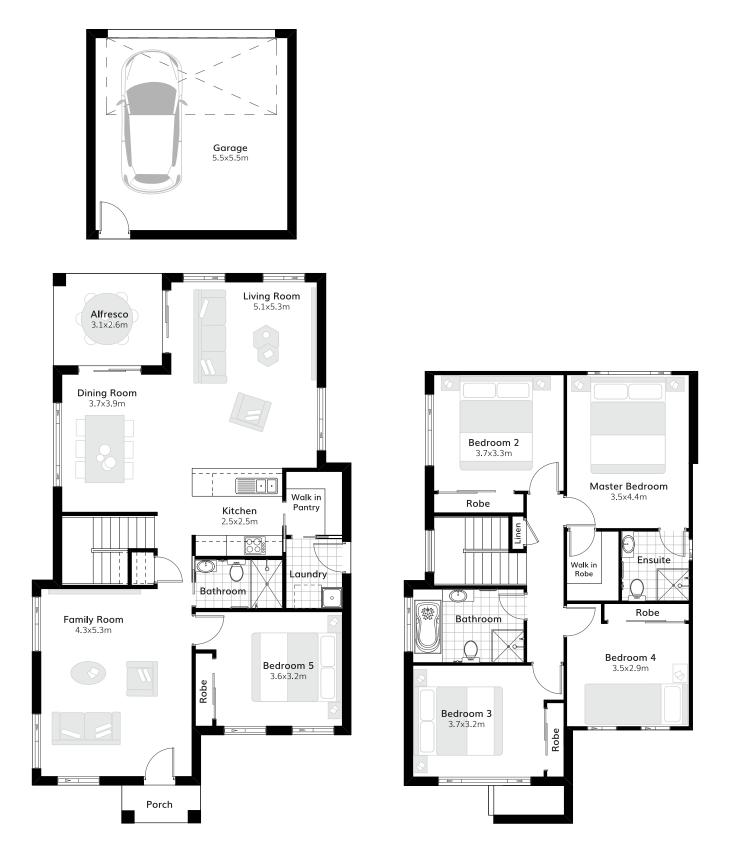

## Suitable for 10m frontage

| House Size   | 9.1m x 15.7m |
|--------------|--------------|
| Ground Floor | 109.69 m2    |
| First Floor  | 88.91 m2     |
| Garage       | 35.88 m2     |
| Porch        | 2.43 m2      |
| Al Fresco    | 8.42 m2      |
| Total        | 245.33 m2    |