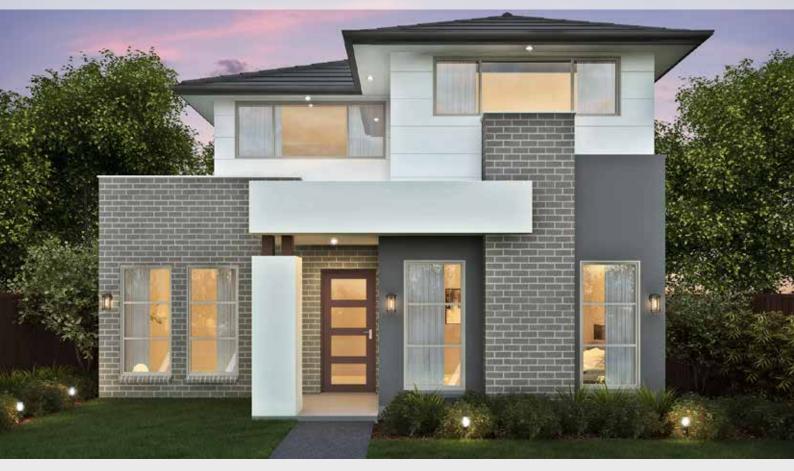

## Florencia 26

## Suitable for 10m frontage

| House Size   | 9.1m x 15.7m |
|--------------|--------------|
| Ground Floor | 109.69 m2    |
| First Floor  | 88.91 m2     |
| Garage       | 35.88 m2     |
| Porch        | 2.43 m2      |
| Al Fresco    | 8.42 m2      |
| Total        | 245.33 m2    |